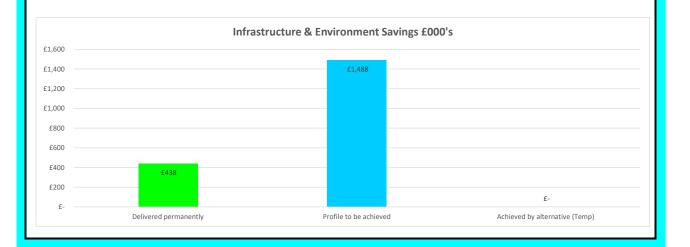

## Infrastructure & Environment

Savings:

| Savings:                                                          |       |             |                |                 |                |
|-------------------------------------------------------------------|-------|-------------|----------------|-----------------|----------------|
|                                                                   | £'000 | Delivered   | Profiled to be | Achieved by     | Not achievable |
|                                                                   |       | permanently | achieved       | alternatives on |                |
|                                                                   |       |             |                | a temporary     |                |
|                                                                   |       |             |                | basis           |                |
| Brought Forwards Savings                                          |       |             |                |                 |                |
| Energy Efficiency Project                                         | 102   |             | 102            |                 |                |
| More efficient property and asset portfolio and implementation of | 252   | 56          | 196            |                 |                |
| Parks & Environment                                               | 187   |             | 187            |                 |                |
| Roads & Infrastructure                                            | 176   |             | 176            |                 |                |
| Waste Management                                                  | 105   |             | 105            |                 |                |
| Passenger Transport                                               | 170   |             | 170            |                 |                |
| Planning Services                                                 | 44    |             | 44             |                 |                |
| 2023/24 Savings                                                   |       |             |                |                 |                |
| Additional Fees and Charges                                       | 171   | 171         | -              |                 |                |
| Commercial rent income                                            | 10    | 10          | -              |                 |                |
| Energy Efficiency Project                                         | 50    | 18          | 32             |                 |                |
| More efficient property and asset portfolio                       | 126   |             | 126            |                 |                |
| Facilities Management                                             | 183   | 183         | -              |                 |                |
| Parks & Environment                                               | 100   |             | 100            |                 |                |
| Roads & Infrastructure                                            | 167   |             | 167            |                 |                |
| Waste Management                                                  | 50    |             | 50             |                 |                |
| Passenger Transport                                               | 24    |             | 24             |                 |                |
| Planning Services                                                 | 9     |             | 9              |                 |                |
|                                                                   | 1,926 | 438         | 1,488          |                 | _              |
|                                                                   |       | 730         | 1,400          |                 |                |